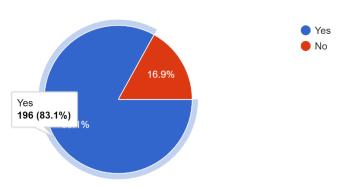

## Do you flourish at our school?

237 responses



## Does having a tablet help you learn?

237 responses



Have you ever continued with your work on SeeSaw at home? (NOT LOCKDOWN) 236 responses



## Do you feel safe in school?

236 responses



The majority of 'no' was due to covid. We are supporting pupils to reduce their anxieties.

## Do you like SeeSaw?

236 responses



Do you like when your Teacher comments or likes your work on  ${\tt SeeSaw}$ 

232 responses



# Do you like when your ADULT AT HOME comments or likes your work on SeeSaw <sup>233</sup> responses



## What helps you learn?

237 responses



#### Are you reading at home?

236 responses



The STEAM weeks helped me: (you can pick more than one) 235 responses



ls our curriculum helping you deepen you knowledge? 232 responses