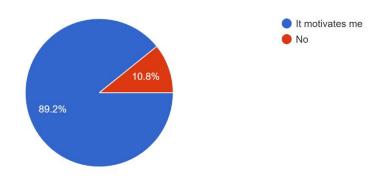

## Does having a tablet help you learn?

237 responses

Have you ever continued with your work on SeeSaw at home? (NOT LOCKDOWN) 236 responses