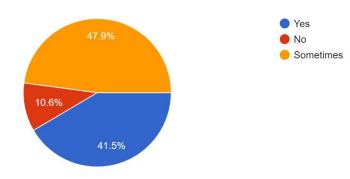

## Do you feel safe in school?

236 responses

The majority of 'no' was due to covid. We are supporting pupils to reduce their anxieties.