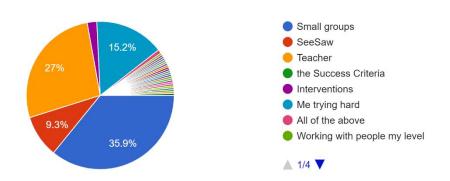

#### Are you reading at home?

236 responses

The STEAM weeks helped me: (you can pick more than one) 235 responses

ls our curriculum helping you deepen you knowledge? 232 responses