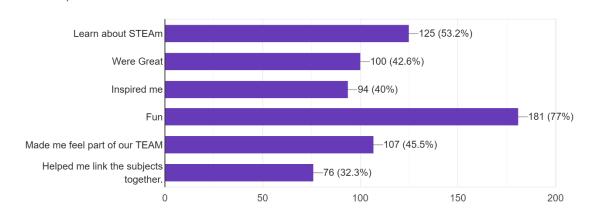

#### Are you reading at home?

236 responses

The STEAM weeks helped me: (you can pick more than one) 235 responses

ls our curriculum helping you deepen you knowledge? 232 responses