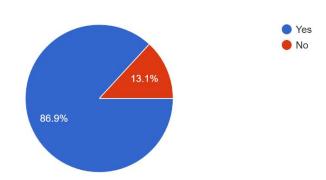

## Do you feel safe in school?

236 responses

The majority of 'no' was due to covid. We are supporting pupils to reduce their anxieties.