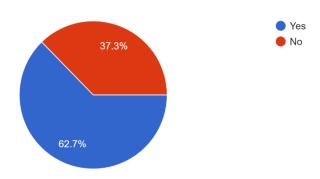

#### Are you reading at home?

236 responses

The STEAM weeks helped me: (you can pick more than one) 235 responses

ls our curriculum helping you deepen you knowledge? 232 responses