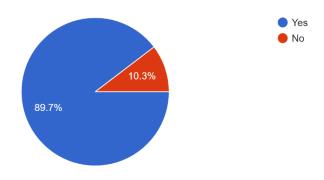

#### Are you reading at home?

236 responses

The STEAM weeks helped me: (you can pick more than one) 235 responses

ls our curriculum helping you deepen you knowledge? 232 responses