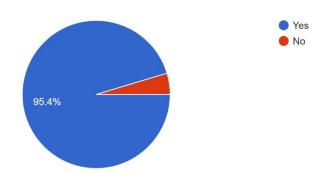

## Do you flourish at our school?

237 responses



## Does having a tablet help you learn?

237 responses



Have you ever continued with your work on SeeSaw at home? (NOT LOCKDOWN) 236 responses



## Do you feel safe in school?

236 responses



The majority of 'no' was due to covid. We are supporting pupils to reduce their anxieties.

## Do you like SeeSaw?

236 responses



Do you like when your Teacher comments or likes your work on  ${\tt SeeSaw}$ 

232 responses



# Do you like when your ADULT AT HOME comments or likes your work on SeeSaw <sup>233</sup> responses



## What helps you learn?

237 responses



#### Are you reading at home?

236 responses



The STEAM weeks helped me: (you can pick more than one) 235 responses



ls our curriculum helping you deepen you knowledge? 232 responses