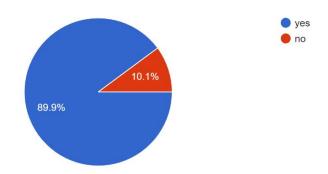

## Does having a tablet help you learn?

237 responses

Have you ever continued with your work on SeeSaw at home? (NOT LOCKDOWN) 236 responses