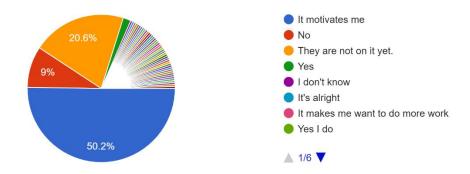

## Do you flourish at our school?

237 responses



## Does having a tablet help you learn?

237 responses



Have you ever continued with your work on SeeSaw at home? (NOT LOCKDOWN) 236 responses



## Do you feel safe in school?

236 responses



The majority of 'no' was due to covid. We are supporting pupils to reduce their anxieties.

## Do you like SeeSaw?

236 responses



Do you like when your Teacher comments or likes your work on  ${\tt SeeSaw}$ 

232 responses



# Do you like when your ADULT AT HOME comments or likes your work on SeeSaw <sup>233</sup> responses



## What helps you learn?

237 responses



#### Are you reading at home?

236 responses



The STEAM weeks helped me: (you can pick more than one) 235 responses



ls our curriculum helping you deepen you knowledge? 232 responses